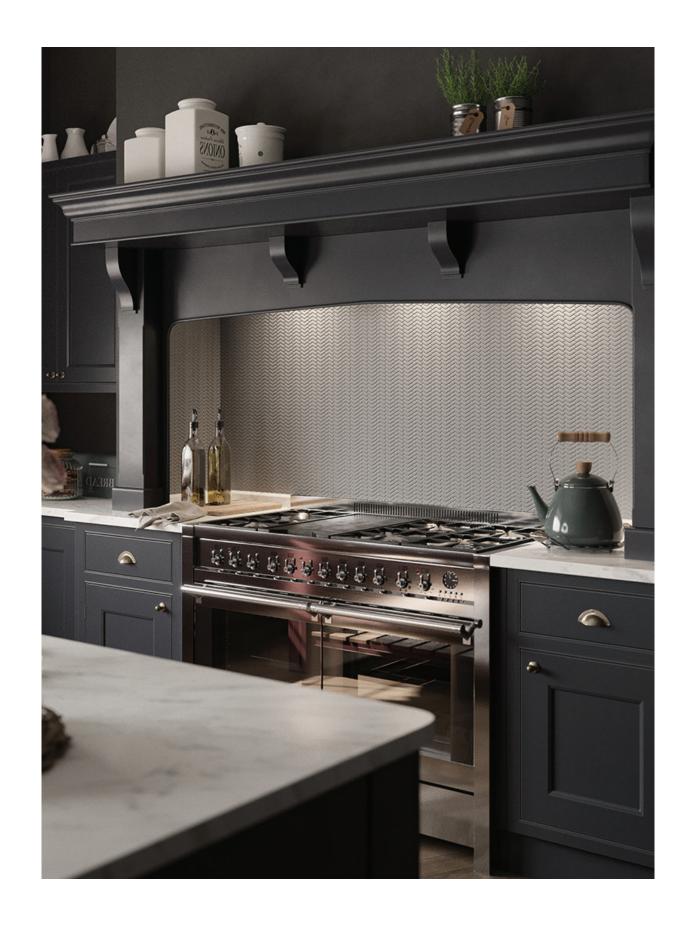

### **CORDUROY DECO**

Pearl

Frost

Snow

| Features                  | Norms                       | Fixed Value |
|---------------------------|-----------------------------|-------------|
| Break Strength            | ASTM C648-04 - ANSI A 137.1 | 521 lbf     |
| Chemical Resistance Class | ANSI A137.1/A137.2          | Class A     |