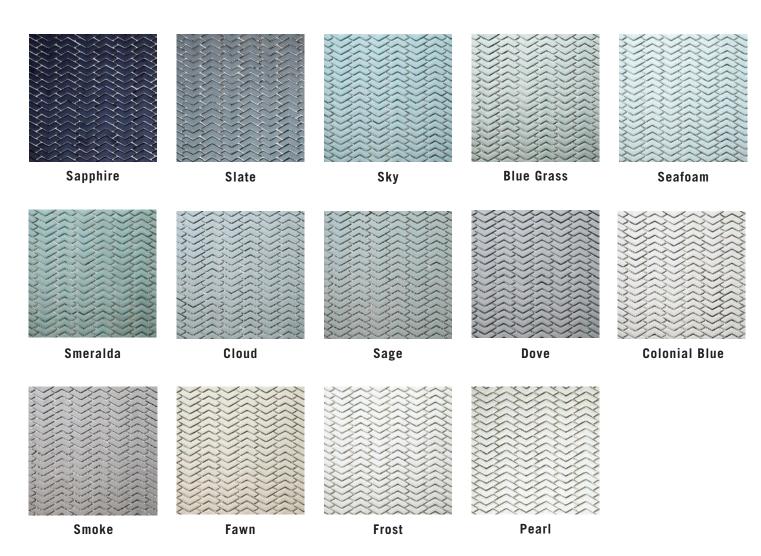

| Quartino       |                   |                                                                                                                                                                                              |  |
|                 |                |                   |                                                                                                                                                                                              |  |

<sup>-</sup> All sizes are NOMINAL





Colors shown may vary from actual product. Final selection should be made from actual product samples. Products and availability are subject to change, please refer to our website for the most up to date selection.

#### **HERRINGBONE MOSAIC**



#### **CHEVRON MOSAIC**



## **CUBE MOSAIC**



Cube #1 Pearl, Frost, and Fawn

Cube #2 Smeralda, Frost, and Seafoam



Cube #3 Dove, Smoke,

and Cloud



Slate, Frost, and Blue Grass



Black, Frost, and Charcoal



Cube #6 Sage, Frost, and Colonial Blue

#### **BASKETWEAVE MOSAIC**



Pearl and Fawn

Frost and Sky

Frost and Cloud

Frost and Black

Frost and Sapphire

#### **HEXAGON MOSAIC**



### **BUBBLE MOSAIC**



### **CORDUROY DECO**



Pearl



Frost

Snow







| Features                  | Norms                       | Fixed Value |
|---------------------------|-----------------------------|-------------|
| Break Strength            | ASTM C648-04 - ANSI A 137.1 | 521 lbf     |
| Chemical Resistance Class | ANSI A137.1/A137.2          | Class A     |

According to ANSI and MIA standards, depending on