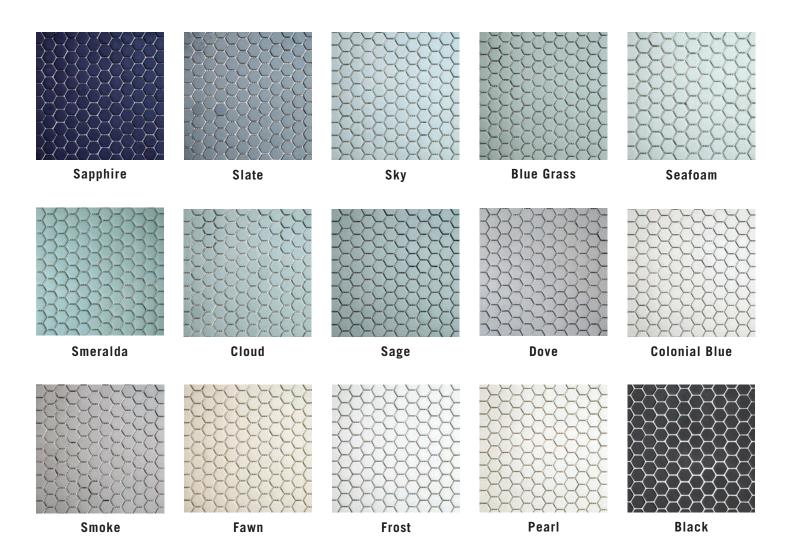

|  |

<sup>-</sup> All sizes are NOMINAL





Colors shown may vary from actual product. Final selection should be made from actual product samples. Products and availability are subject to change, please refer to our website for the most up to date selection.

#### **HERRINGBONE MOSAIC**



#### **CHEVRON MOSAIC**



## **CUBE MOSAIC**



Cube #1 Pearl, Frost, and Fawn

Cube #2 Smeralda, Frost, and Seafoam



Cube #3 Dove, Smoke,

and Cloud



Slate, Frost, and Blue Grass



Black, Frost, and Charcoal



Cube #6 Sage, Frost, and Colonial Blue

#### **BASKETWEAVE MOSAIC**



Pearl and Fawn

Frost and Sky

Frost and Cloud

Frost and Black

Frost and Sapphire

#### **HEXAGON MOSAIC**



### **BUBBLE MOSAIC**



### **CORDUROY DECO**



Pearl



Frost

Snow







| Features                  | Norms                       | Fixed Value |
|---------------------------|-----------------------------|-------------|
| Break Strength            | ASTM C648-04 - ANSI A 137.1 | 521 lbf     |
| Chemical Resistance Class | ANSI A137.1/A137.2          | Class A     |

According to ANSI and MIA standards, depending on the type and size of tile, it is recommended to have at least a 1/8" wide grout joint for floor tiles in order to be able to fill the grout joint full and never less than 1/16" wide. Please refer to TCNA guidelines for more on grout recommendations.

#### **Product Info:**

- Ceramic Tile
- Glossy Finish
- 10mm Thickness
- Pressed Edge
- PEI = 5 Heavy Commercial (Snow in