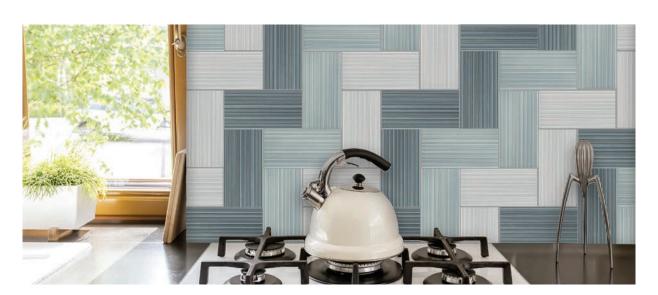

# **SAN MARINO**

Herringbone Mosaic in Sapphire

Herringbone Mosaic in Sapphire

Chevron Mosaic in Fawn

Herringbone Mosaic in Cloud Basketweave Mosaic in Frost and Black Bubble Mosaic in Mix 2

#### **HERRINGBONE MOSAIC**

#### **CHEVRON MOSAIC**

#### **BASKETWEAVE MOSAIC**

Pearl and Fawn

Frost and Sky

Frost and Cloud

Frost and Black

Frost and Sapphire