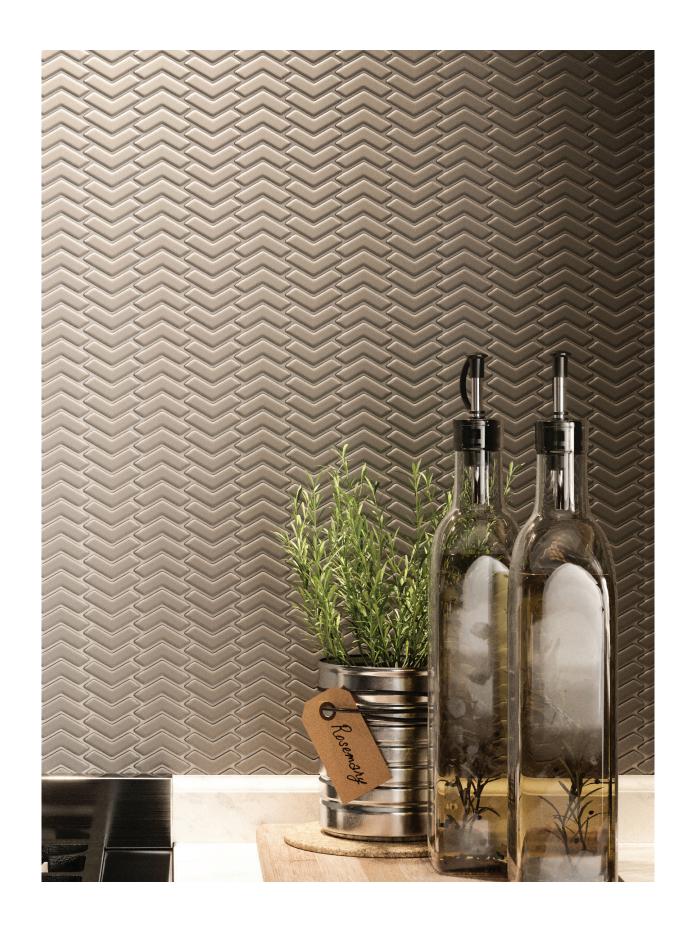

# **SAN MARINO**









Herringbone Mosaic in Sapphire

Herringbone Mosaic in Sapphire





Chevron Mosaic in Fawn





Herringbone Mosaic in Cloud Basketweave Mosaic in Frost and Black Bubble Mosaic in Mix 2

#### **AVAILABLE STOCKED ITEMS:**

| 10mm Cerami     | ic Tile        |                   |                                                                                                                                                                                              |  |
|-----------------|----------------|-------------------|----------------------------------------------------------------------------------------------------------------------------------------------------------------------------------------------|--|
| SIZE            | FINISH         |                   | COLORS