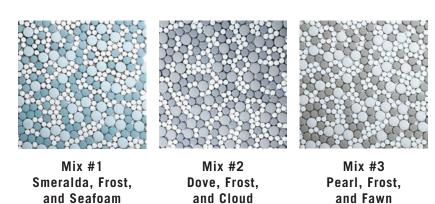

|  |

<sup>-</sup> All sizes are NOMINAL





Colors shown may vary from actual product. Final selection should be made from actual product samples. Products and availability are subject to change, please refer to our website for the most up to date selection.

#### **HERRINGBONE MOSAIC**



#### **CHEVRON MOSAIC**



## **CUBE MOSAIC**



Cube #1 Pearl, Frost, and Fawn

Cube #2 Smeralda, Frost, and Seafoam



Cube #3 Dove, Smoke,

and Cloud



Slate, Frost, and Blue Grass



Black, Frost, and Charcoal



Cube #6 Sage, Frost, and Colonial Blue

#### **BASKETWEAVE MOSAIC**



Pearl and Fawn

Frost and Sky

Frost and Cloud

Frost and Black

Frost and Sapphire

#### **HEXAGON MOSAIC**



### **BUBBLE MOSAIC**



### **CORDUROY DECO**



Pearl



Frost

Snow







| Features                  | Norms                       | Fixed Value |
|---------------------------|-----------------------------|-------------|
| Break Strength            | ASTM C648-04 - ANSI A 137.1 | 521 lbf     |
| Chemical Resistance Class | ANSI A137.1/A137.2          | Class A     |

According to ANSI and MIA standards, depending on the type and size of tile, it is recommended to have at least a 1/8" wide grout joint for floor tiles in order to be able to fill the grout joint full and never less than 1/16" wide. Please refer to TCNA guidelines for more on grout recommendations.

#### **Product Info:**

- Ceramic Tile
- Glossy Finish
- 10mm Thickness
- Pressed Edge
- PEI = 5 Heavy Commercial (Snow in Gloss Finish Only)
   Wa