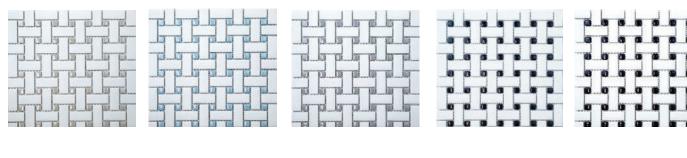

#### **BASKETWEAVE MOSAIC**

Pearl and Fawn

Frost and Sky

Frost and Cloud

Frost and Black

Frost and Sapphire