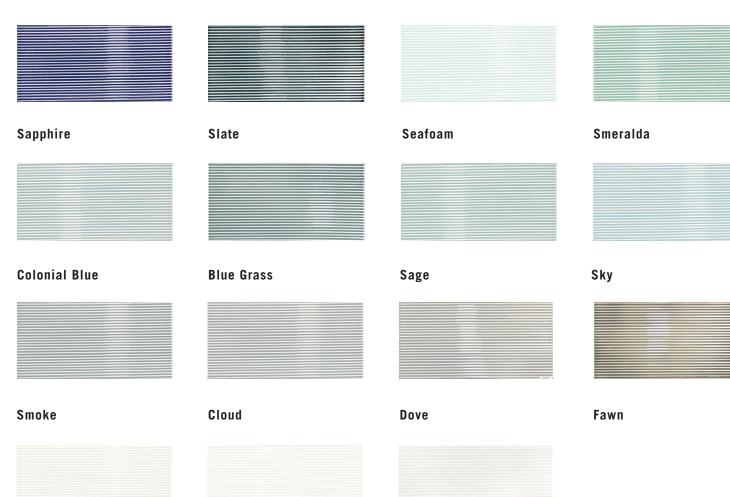

### **CORDUROY DECO**

Pearl

Frost

Snow

| Features                  | Norms                       | Fixed Value |
|---------------------------|-----------------------------|-------------|
| Break Strength            | ASTM C648-04 - ANSI A 137.1 | 521 lbf     |
| Chemical Resistance Class | ANSI A137.1/A137.2          | Class A     |