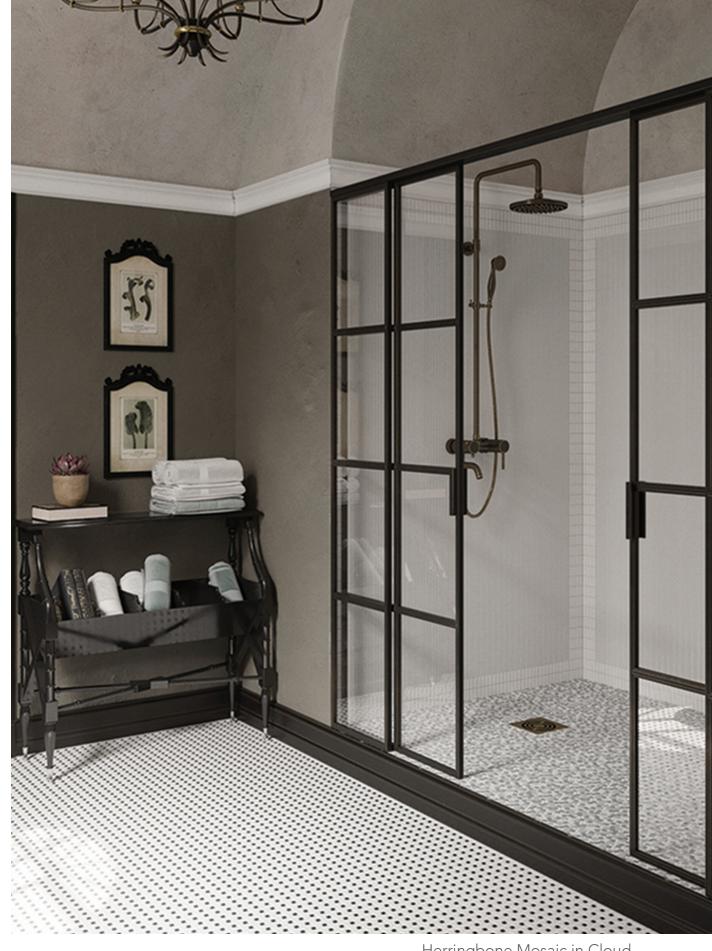

# **SAN MARINO**

Herringbone Mosaic in Sapphire

Herringbone Mosaic in Sapphire

Chevron Mosaic in Fawn

Herringbone Mosaic in Cloud Basketweave Mosaic in Frost and Black Bubble Mosaic in Mix 2