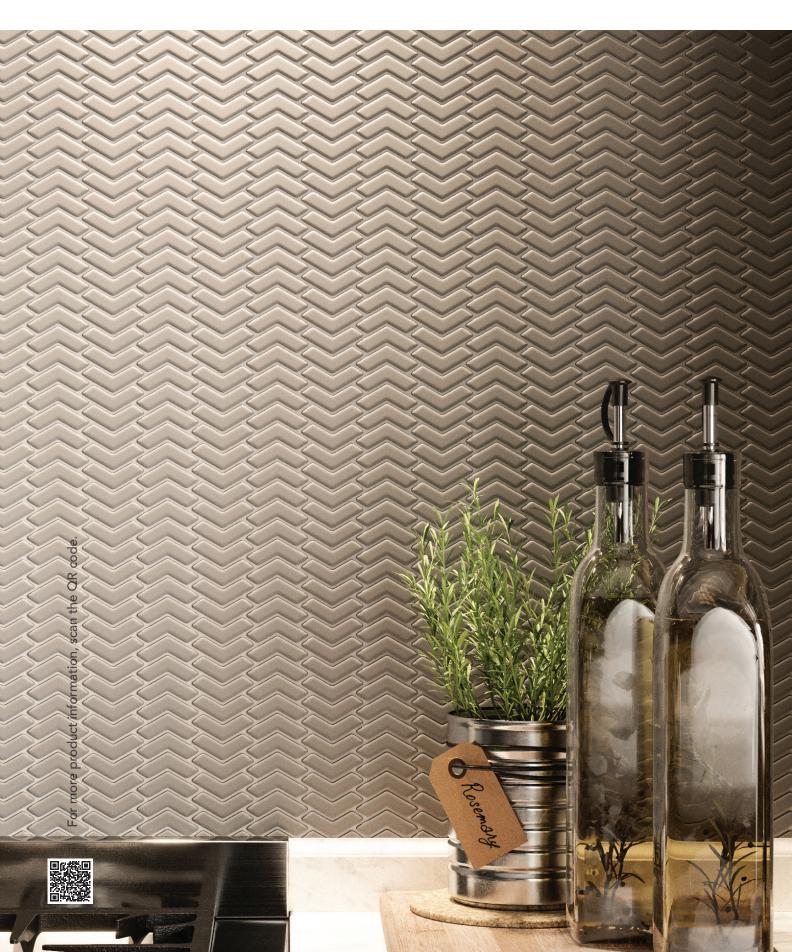

# **SAN MARINO**









Herringbone Mosaic in Sapphire

Herringbone Mosaic in Sapphire





Chevron Mosaic in Fawn





Herringbone Mosaic in Cloud Basketweave Mosaic in Frost and Black Bubble Mosaic in Mix 2

#### **AVAILABLE STOCKED ITEMS:**

| 10mm Cerami     | ic Tile        |                   |                                                                                                                                                                                              |  |
|-----------------|----------------|-------------------|----------------------------------------------------------------------------------------------------------------------------------------------------------------------------------------------|--|
| SIZE            | FINISH         |                   | COLORS