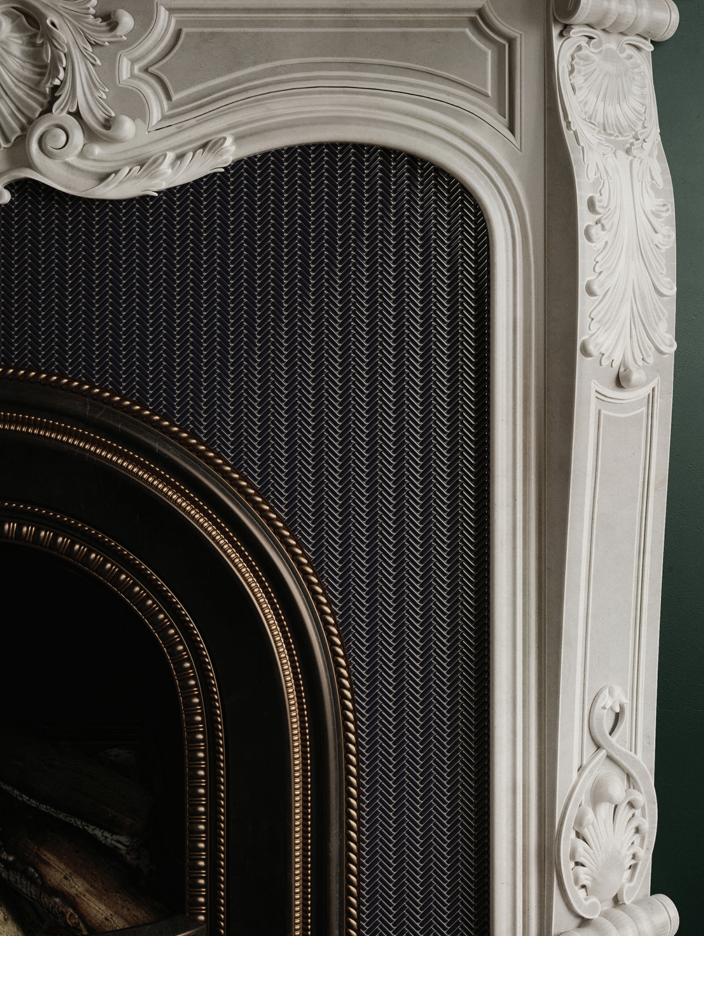

# **SAN MARINO**









Herringbone Mosaic in Sapphire

Herringbone Mosaic in Sapphire





Chevron Mosaic in Fawn





Herringbone Mosaic in Cloud Basketweave Mosaic in Frost and Black Bubble Mosaic in Mix 2

#### **AVAILABLE STOCKED ITEMS:**

| 10mm Cerami     | ic Tile        |                   |                                                                                                                                                                                              |  |
|-----------------|----------------|-------------------|----------------------------------------------------------------------------------------------------------------------------------------------------------------------------------------------|--|
| SIZE            | FINISH         |                   | COLORS