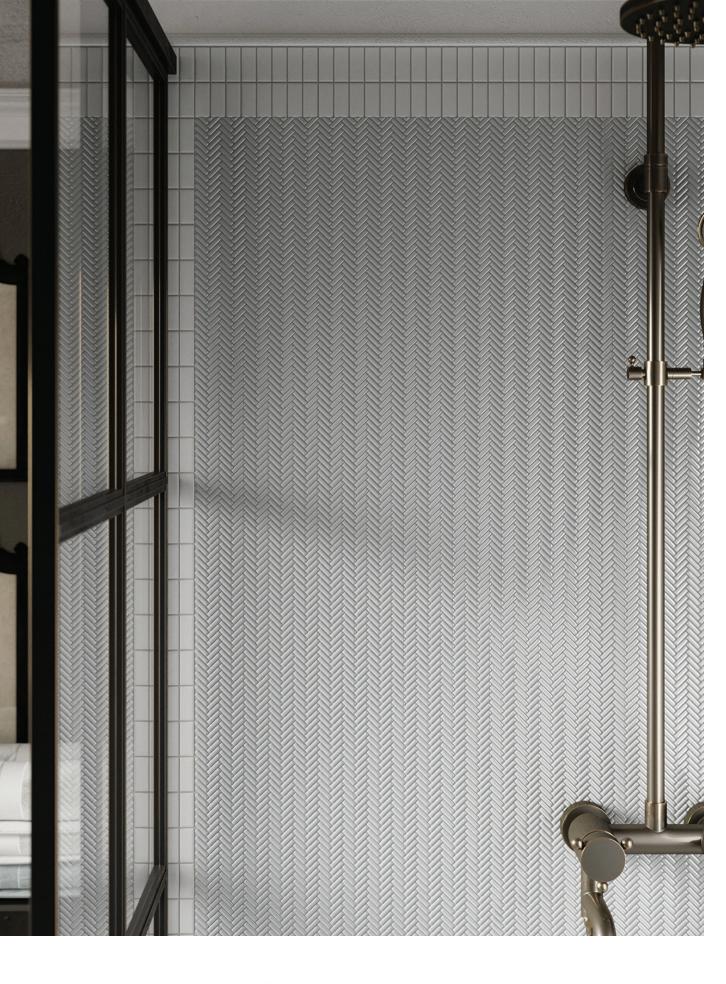

# **SAN MARINO**









Herringbone Mosaic in Sapphire

Herringbone Mosaic in Sapphire





Chevron Mosaic in Fawn





Herringbone Mosaic in Cloud Basketweave Mosaic in Frost and Black Bubble Mosaic in Mix 2

#### **AVAILABLE STOCKED ITEMS:**

| 10mm Cerami     | ic Tile        |                   |                                                                                                                                                                                              |  |
|-----------------|----------------|-------------------|----------------------------------------------------------------------------------------------------------------------------------------------------------------------------------------------|--|
| SIZE            | FINISH         |                   | COLORS