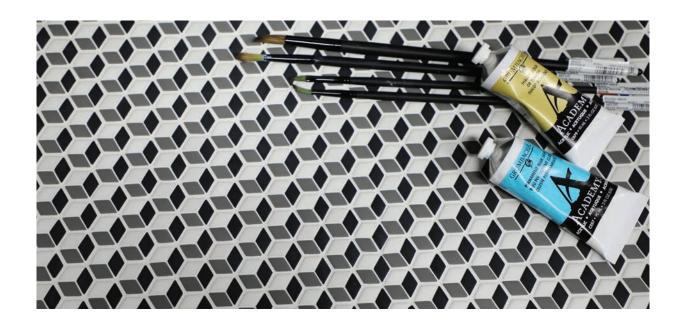

## **CUBE MOSAIC**

Cube #1 Pearl, Frost, and Fawn

Cube #2 Smeralda, Frost, and Seafoam

Cube #3 Dove, Smoke,

and Cloud

Slate, Frost, and Blue Grass

Black, Frost, and Charcoal

Cube #6 Sage, Frost, and Colonial Blue