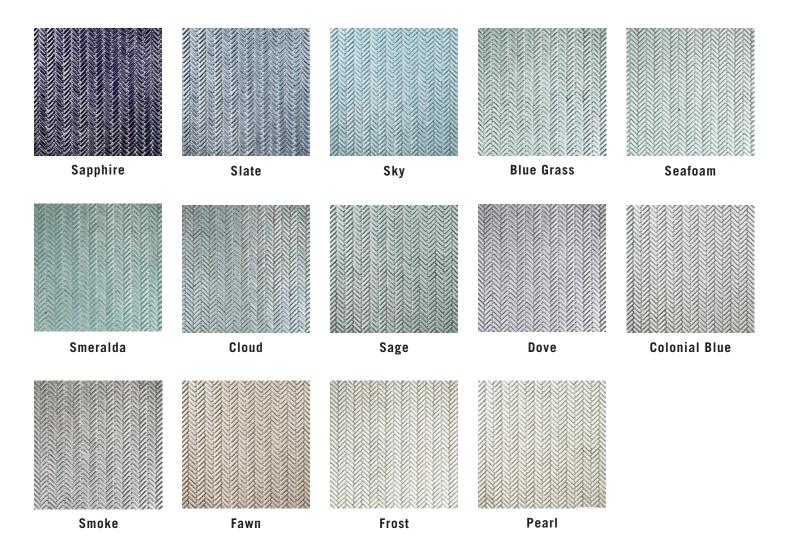

|  |
| .625" x 8.5"    | Quartino       |                   |                                                                                                                                                                                              |  |
|                 |                |                   |                                                                                                                                                                                              |  |

<sup>-</sup> All sizes are NOMINAL





Colors shown may vary from actual product. Final selection should be made from actual product samples. Products and availability are subject to change, please refer to our website for the most up to date selection.

#### **HERRINGBONE MOSAIC**



#### **CHEVRON MOSAIC**



## **CUBE MOSAIC**



Cube #1 Pearl, Frost, and Fawn

Cube #2 Smeralda, Frost, and Seafoam



Cube #3 Dove, Smoke,

and Cloud



Slate, Frost, and Blue Grass



Black, Frost, and Charcoal



Cube #6 Sage, Frost, and Colonial Blue

#### **BASKETWEAVE MOSAIC**



Pearl and Fawn

Frost and Sky

Frost and Cloud

Frost and Black

Frost and Sapphire

#### **HEXAGON MOSAIC**



### **BUBBLE MOSAIC**



### **CORDUROY DECO**



Pearl



Frost

Snow







| Features                  | Norms                       | Fixed Value |
|---------------------------|-----------------------------|-------------|
| Break Strength            | ASTM C648-04 - ANSI A 137.1 | 521 lbf     |
| Chemical Resistance Class | ANSI A137.1/A137.2          | Class A     |

According to ANSI and