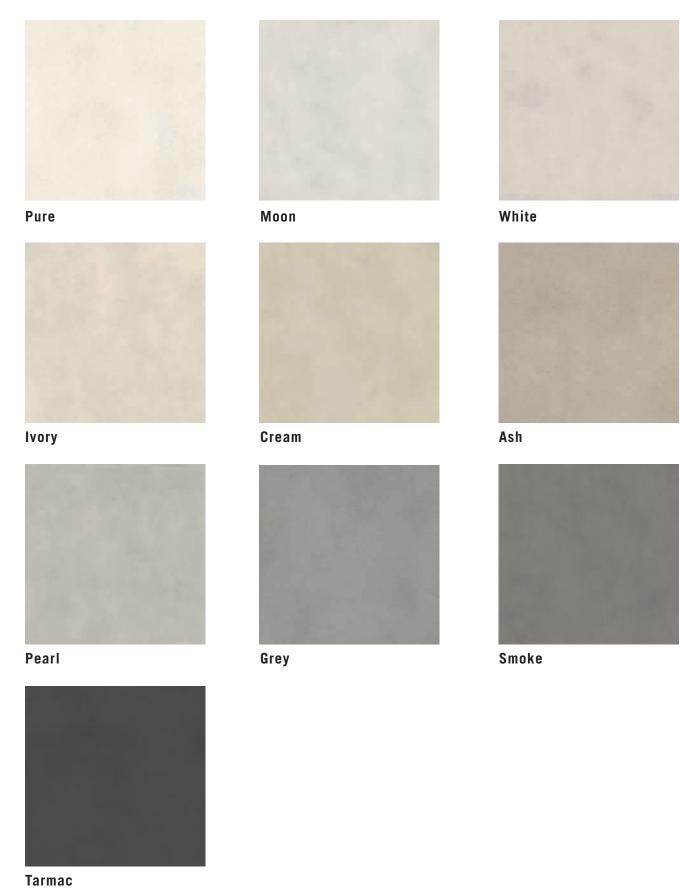

# **FOUNDATION**

48" x 109" 6mm Slab in Ivory 48" x 48" Floor/ Wall Tile in Ash

63" x 126" 6mm Slab in Ash 48" x 48" Floor/Wall Tile in Ash

48" x 109" 6mm Slab in Pearl 48" x 48" Floor/Wall Tile in Moon

48" x 48" Floor/Wall Tile in Moon 48" x 48" Outdoor Paver in Pearl

48" x 48" Outdoor Paver in Cream 48" x 109" 6mm Slab in Cream

48" x 48" Floor/Wall Tile in White 48" x 109" 6mm Slab in Pearl Floor/Wall Lock Mosaic in Pearl

48" x 109" 6mm Slab in Grey 24" x 48" Floor/Wall String Mosaic in Grey 48" x 48" Floor/Wall Tile in Pearl

48" x 48" Floor/Wall Tile in Pure 48" x 109" 6mm Slab in Pure | Pearl | Smoke

48" x 48" Floor/Wall Tile in Grey 48" x 109" 6mm Slab in Tarmac