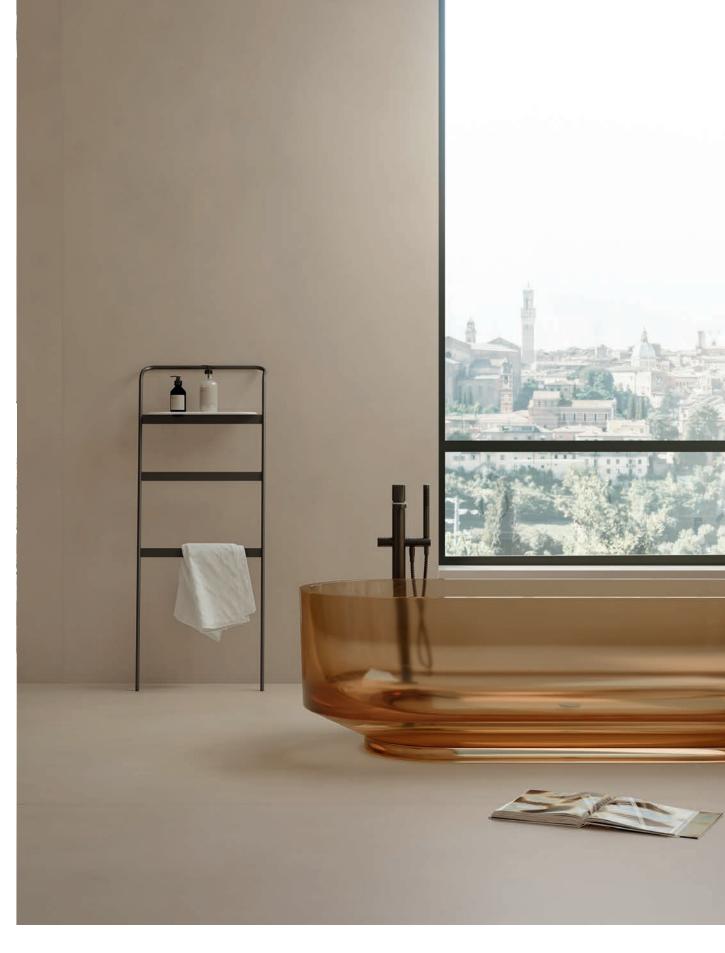

# **FOUNDATION**

48" x 109" 6mm Slab in Ivory 48" x 48" Floor/ Wall Tile in Ash

63" x 126" 6mm Slab in Ash 48" x 48" Floor/Wall Tile in Ash

48" x 109" 6mm Slab in Pearl 48" x 48" Floor/Wall Tile in Moon

48" x 48" Floor/Wall Tile in Moon 48" x 48" Outdoor Paver in Pearl

48" x 48" Outdoor Paver in Cream 48" x 109" 6mm Slab in Cream

48" x 48" Floor/Wall Tile in White 48" x 109" 6mm Slab in Pearl Floor/Wall Lock Mosaic in Pearl

48" x 109" 6mm Slab in Grey 24" x 48" Floor/Wall String Mosaic in Grey 48" x 48" Floor/Wall Tile in Pearl