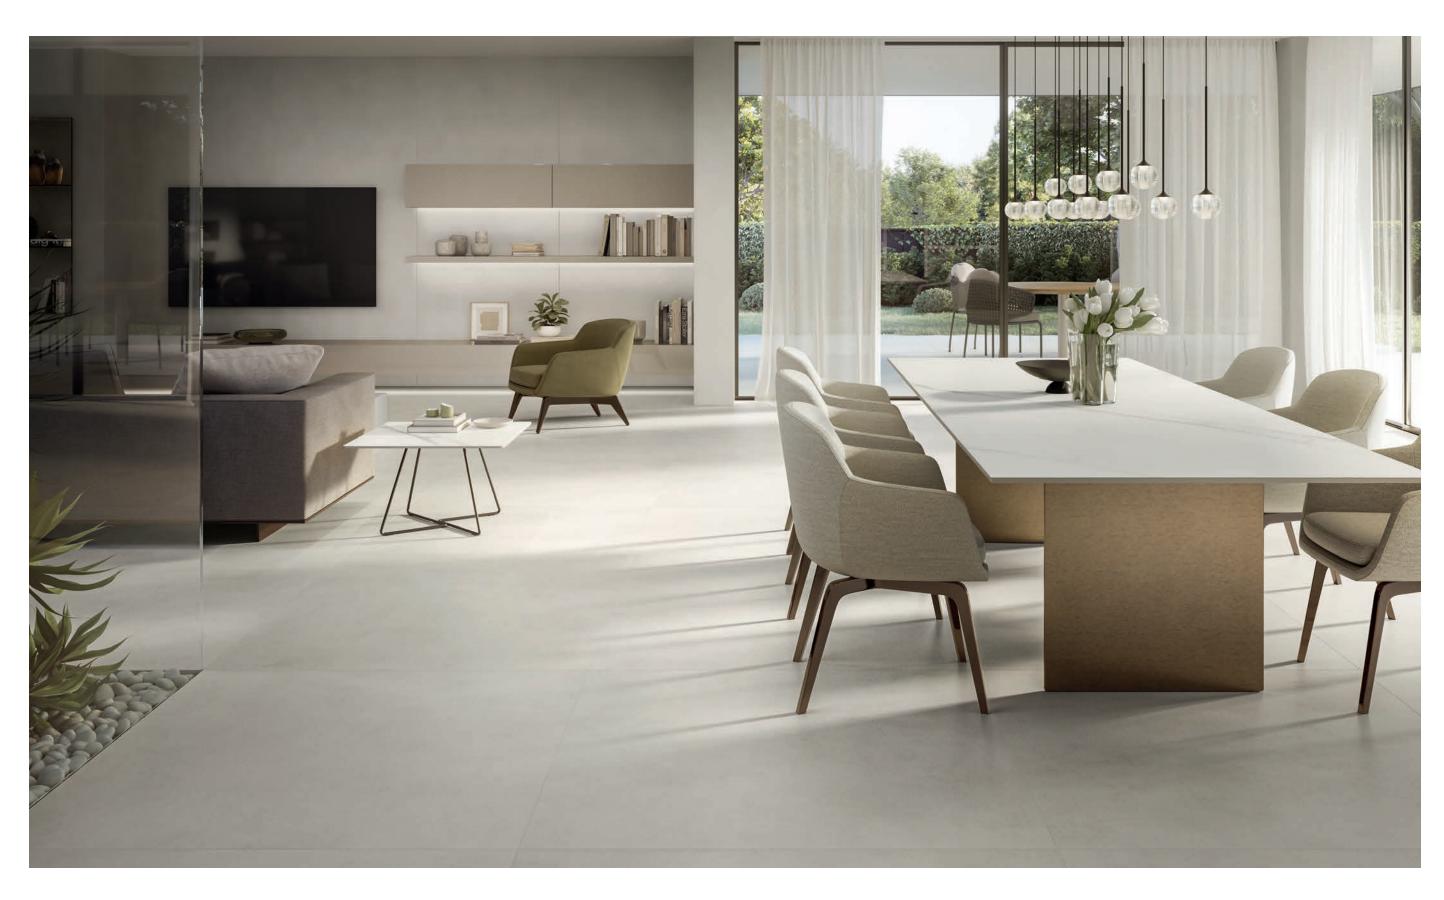

# **FOUNDATION**

48" x 109" 6mm Slab in Ivory 48" x 48" Floor/ Wall Tile in Ash

63" x 126" 6mm Slab in Ash 48" x 48" Floor/Wall Tile in Ash

48" x 109" 6mm Slab in Pearl 48" x 48" Floor/Wall Tile in Moon

48" x 48" Floor/Wall Tile in Moon 48" x 48" Outdoor Paver in Pearl

48" x 48" Outdoor Paver in Cream 48" x 109" 6mm Slab in Cream

48" x 48" Floor/Wall Tile in White 48" x 109" 6mm Slab in Pearl Floor/Wall Lock Mosaic in Pearl

48" x 109" 6mm Slab in Grey 24" x 48" Floor/Wall String Mosaic in Grey 48" x 48" Floor/Wall Tile in Pearl