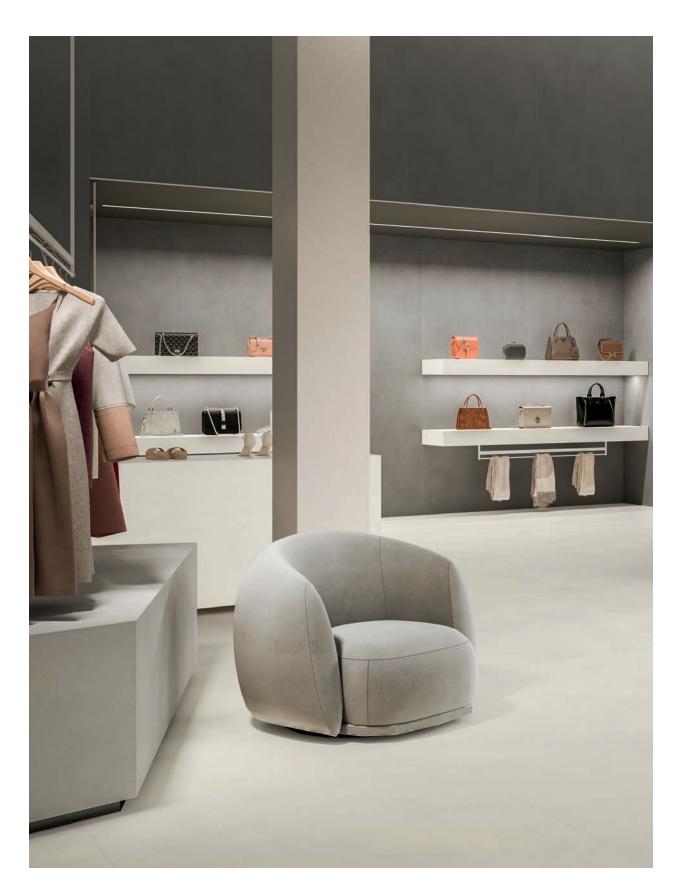

48" x 48" Floor/Wall Tile in Pure 48" x 109" 6mm Slab in Pure | Pearl | Smoke

48" x 48" Floor/Wall Tile in Grey 48" x 109" 6mm Slab in Tarmac