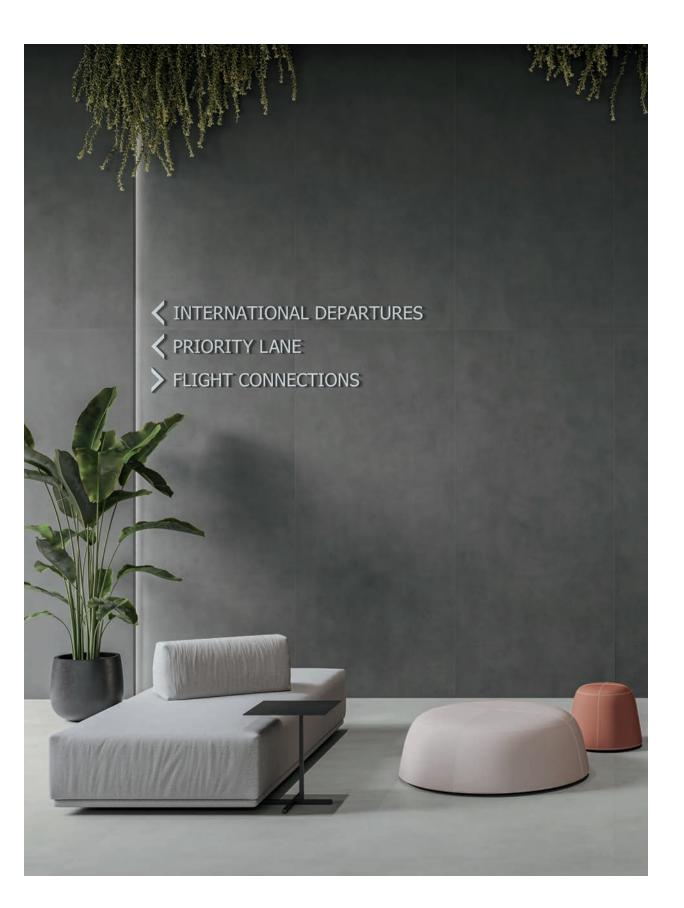

48" x 48" Floor/Wall Tile in Pure 48" x 109" 6mm Slab in Pure | Pearl | Smoke

48" x 48" Floor/Wall Tile in Grey 48" x 109" 6mm Slab in Tarmac