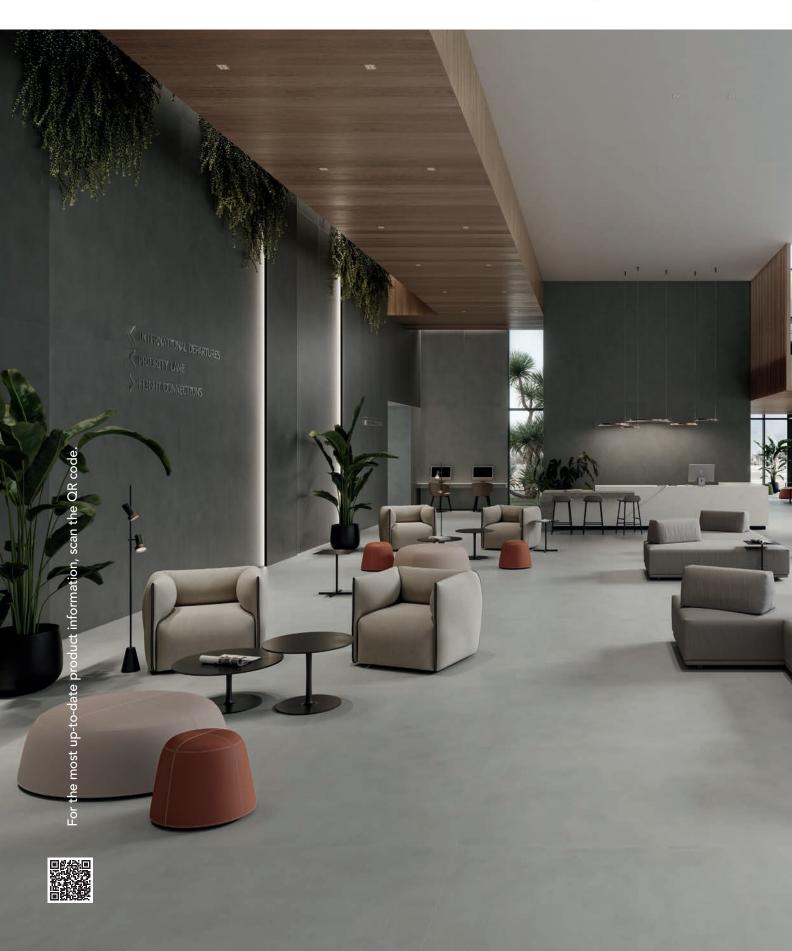

# **FOUNDATION**

48" x 109" 6mm Slab in Ivory 48" x 48" Floor/ Wall Tile in Ash

63" x 126" 6mm Slab in Ash 48" x 48" Floor/Wall Tile in Ash

48" x 109" 6mm Slab in Pearl 48" x 48" Floor/Wall Tile in Moon

48" x 48" Floor/Wall Tile in Moon 48" x 48" Outdoor Paver in Pearl

48" x 48" Outdoor Paver in Cream 48" x 109" 6mm Slab in Cream

48" x 48" Floor/Wall Tile in White 48" x 109" 6mm Slab in Pearl Floor/Wall Lock Mosaic in Pearl

48" x 109" 6mm Slab in Grey 24" x 48" Floor/Wall String Mosaic in Grey 48" x 48" Floor/Wall Tile in Pearl