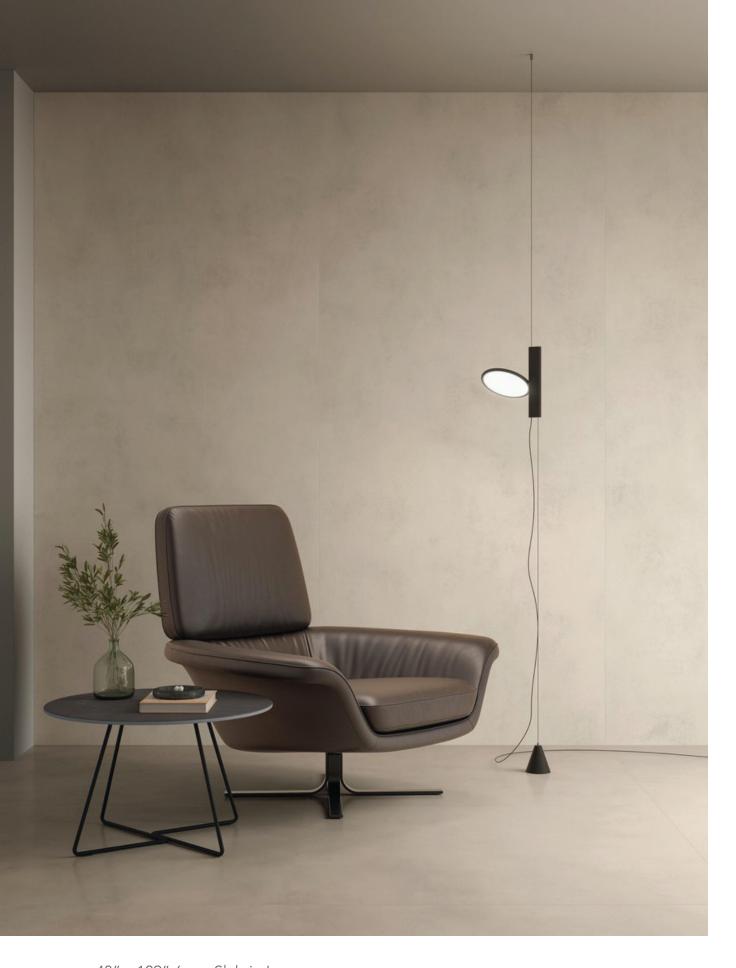

# **FOUNDATION**

48" x 109" 6mm Slab in Ivory 48" x 48" Floor/ Wall Tile in Ash

63" x 126" 6mm Slab in Ash 48" x 48" Floor/Wall Tile in Ash

48" x 109" 6mm Slab in Pearl 48" x 48" Floor/Wall Tile in Moon

48" x 48" Floor/Wall Tile in Moon 48" x 48" Outdoor Paver in Pearl

48" x 48" Outdoor Paver in Cream 48" x 109" 6mm Slab in Cream

48" x 48" Floor/Wall Tile in White 48" x 109" 6mm Slab in Pearl Floor/Wall Lock Mosaic in Pearl

48" x 109" 6mm Slab in Grey 24" x 48" Floor/Wall String Mosaic in Grey 48" x 48" Floor/Wall Tile in Pearl